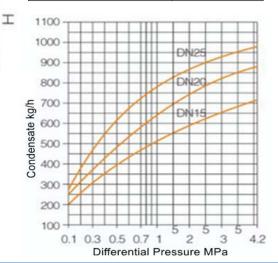

## DIMENSIONS(mm)

| NPS    | DN   | L   | Н  | H1  |
|--------|------|-----|----|-----|
| 1/2"   | DN15 | 80  | 40 | 94  |
| 3/4"   | DN20 | 90  | 44 | 100 |
| 1"     | DN25 | 95  | 59 | 121 |
| 1-1/4" | DN32 | 130 | 65 | 147 |
| 1-1/2" | DN40 | 130 | 68 | 153 |
| 2"     | DN50 | 150 | 75 | 170 |